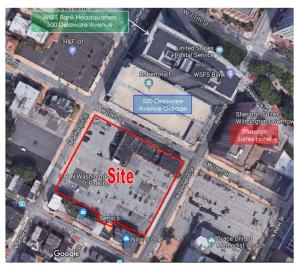

## 10th & Washington/Jefferson Streets, Wilmington, Delaware

**Address:** 905-919 Washington Street 904-918 Jefferson Street

Wilmington, Delaware

Bound on the north by 10<sup>th</sup> Street, the east by Washington Street, the south by other commercial properties and the west by Jefferson Street

**Land Area:** 77,220 sq. ft. (1.77 ac.)

Frontage: Washington Street 250.6'

10<sup>th</sup> Street 300.0' Jefferson Street 259.0'

**Zoning:** 26 C-4 – Central Office

Owner: Hat Square, LLC

c/o Colonial Parking, Inc. 715 N Orange Street Wilmington, DE 19801

**Development** This property is available for development

**Information:** or co-development.