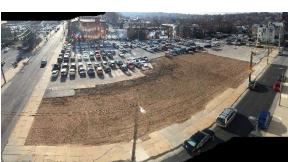

## 10th & Washington/Jefferson Streets, Wilmington, Delaware

**Address:** 905-919 Washington Street 904-918 Jefferson Street

Wilmington, Delaware

Bound on the north by 10<sup>th</sup> Street, the east by Washington Street, the south by other commercial properties and the west by Jefferson Street

**Land Area:** 77,220 sq. ft. (1.77 ac.)

Frontage: Washington Street 250.6'

10<sup>th</sup> Street 300.0' Jefferson Street 259.0'

**Zoning:** 26 C-4 – Central Office

Owner: Hat Square, LLC

c/o Colonial Parking, Inc. 715 N Orange Street Wilmington, DE 19801

**Development** This property is available for development

**Information:** or co-development.