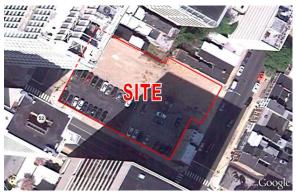

## 1200 North Market Street, Wilmington, Delaware

Address: 1202-1212 N. Market Street 1203-1209 N. King Street

3-11 E. 12<sup>th</sup> Street Wilmington, Delaware

Bound on the north by other commercial properties, the east by King Street, the south by 12<sup>th</sup> Street and the west by Market Street

**Land Area:** 26,216.9 sq. ft. (0.60 ac.)

Frontage: Market Street 123.5'

12<sup>th</sup> Street 192.3' King Street 67.1'

**Zoning:** 26 C-4 – Central Office

Owner: Tiffin, LLC

c/o Colonial Parking, Inc. 715 N Orange Street Wilmington, DE 19801