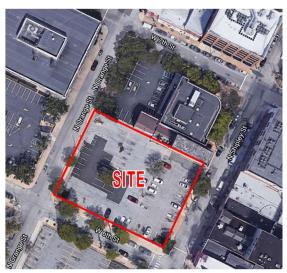

## 6<sup>th</sup> & Orange Streets, Wilmington, Delaware

Address: 600-608 N. Orange Street

> 107-111 W. 6th Street 601-615 N. Shipley Street Wilmington, Delaware

Bound on the north by a commercial office building and accessory parking lot, the east by Shipley Street, the south by 6th Street and the west by Orange Street

26,202 sq. ft. (0.60 ac.) Land Area:

Frontage: Orange Street 140.4'

> 6<sup>th</sup> Street 178.8' Shipley Street 140.4'

26 C-4 - Central Office Zoning:

Owner: HLPM, LLC

> c/o Colonial Parking, Inc. 715 N Orange Street Wilmington, DE 19801