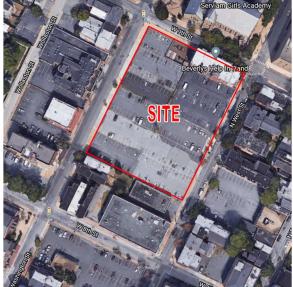

## 9<sup>th</sup> & Washington/West Streets, Wilmington, Delaware

| 1 | Address: | 804-828 Washington Street     |
|---|----------|-------------------------------|
| l |          | 402 W. 9 <sup>th</sup> Street |
| 1 |          | 809-823 West Street           |
| - |          | Wilmington, Delaware          |

Bound on the north by 9<sup>th</sup> Street, the east by West Street, the south by other commercial properties and the west by Washington Street

| Land Area: | 86,272 sq. ft. (1.98                                       | ac.)                 |
|------------|------------------------------------------------------------|----------------------|
| Frontage:  | Washington Street<br>9 <sup>th</sup> Street<br>West Street | 337'<br>256'<br>337' |
| Zoning:    | 26 C-4 – Central Offi                                      | ce                   |
| •          |                                                            |                      |